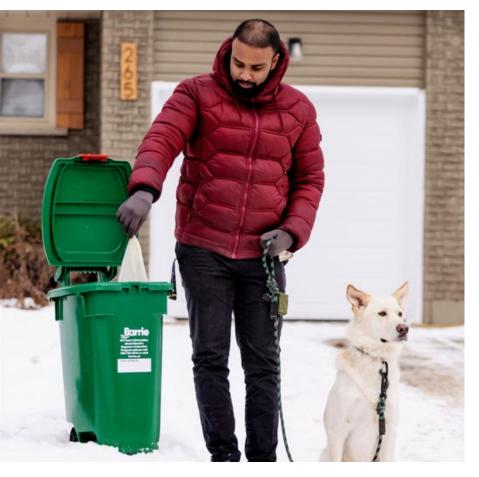

## **Curbside Program Changes**

- pet waste now accepted in the green bin (in compostable bags)
- no specific day for yard waste collection – place waste curbside Monday at 7 a.m. to be collected by end of day Friday (every other week – April through November)
- no change in curbside schedule for holidays except Christmas and New Year's Day