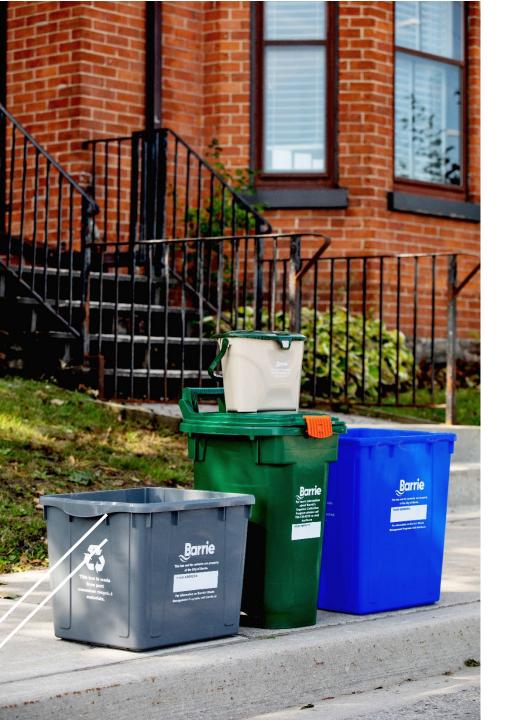

## **Curbside Program Changes**

- pet waste now accepted in the green bin (in compostable bags)
- no specific day for yard waste collection – place waste curbside Monday at 7 a.m. to be collected by end of day Friday (every other week – April through November)
- no change in curbside schedule for holidays except Christmas and New Year's Day

## Cart Collection - September 2025

- September 2025 second phase of the changes
- we're changing with the waste industry safer collection
- two City-issued standard-sized carts –120L for organics and 240L for garbage
- option for garbage cart change
- Circular Materials will make the decision regarding changes to recycling collection